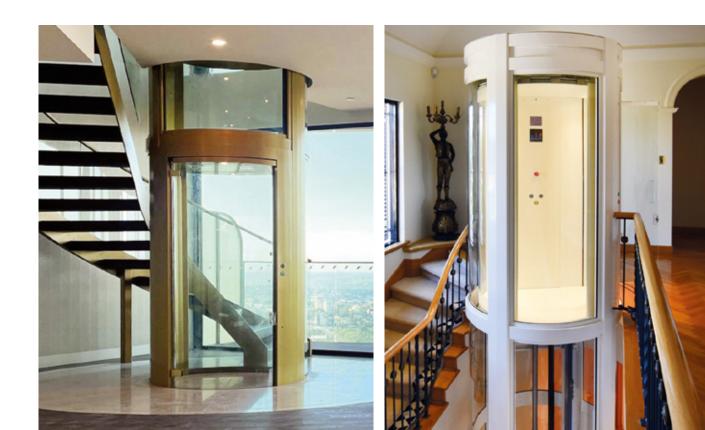

## ROUND HOMELIFTS WITH Ø 1300 mm

### ROUND HOMELIFTS WITH Ø 1450 mm

### ROUND HOMELIFTS WITH Ø 1670 mm

- Metal sheet cabin walls
  - Glazed cabin walls (option: metal sheet)

**For over 30 years** NOVA Elevators and the Govoni family have been committed to ensuring quality and attention to detail in over 1000 projects entrusted by our customers every year in over 30 Countries worldwide.