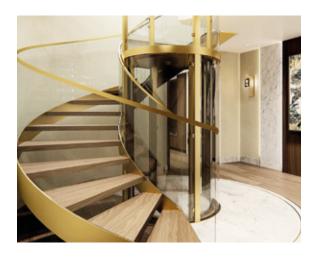

## WHY CHOOSE THE GIOTTO ROUND HOMELIFT

Giotto line of round homelifts represents the elegance of curves for a luxury design and adapts perfectly to any need and any home environment.

The elegance of Giotto homelift enhances the architectural context in which it is installed and increases its value.

Ideal to be installed in a central position inside a round stairwell or freestanding, Giotto becomes the protagonist of the entire environment: a real piece of furniture. It can operate in 2 different modes: hold to run in cabin and automatic at the floors, or automatic both in cabin and at the floors.

Perfect to amaze your guests, allowing them to move between the different floors of the house in an impressive panoramic homelift or to allow access to offices, museums, public places and prestigious yachts.