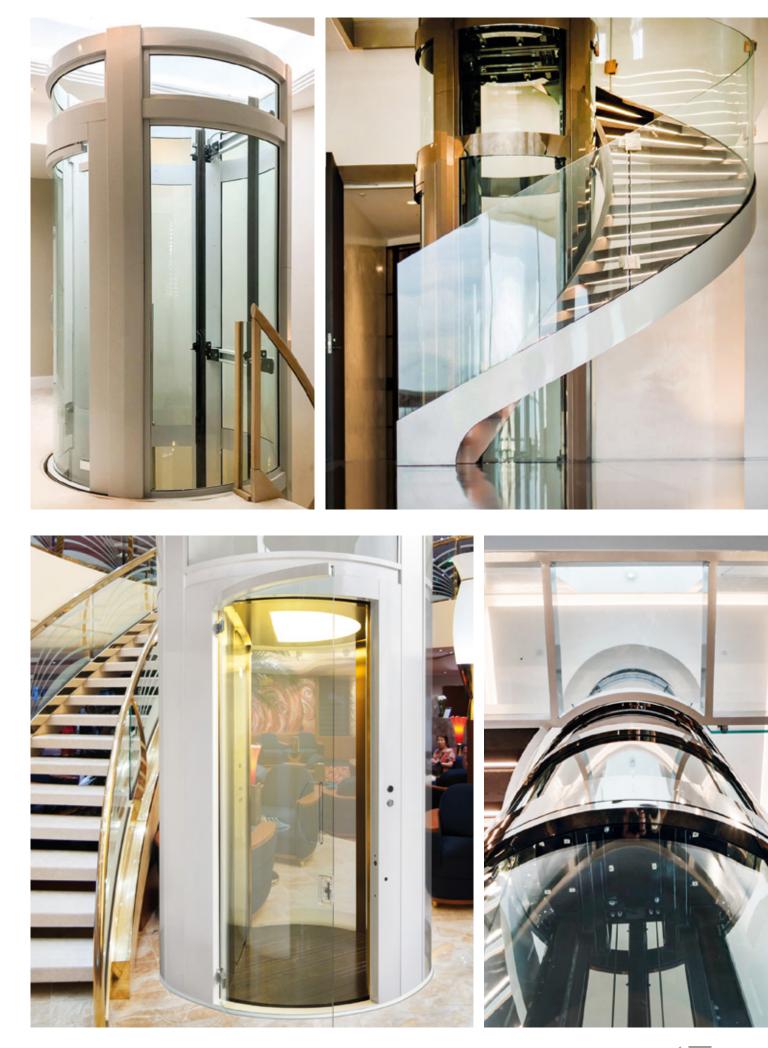

## WHY CHOOSE THE GIOTTO ROUND HOMELIFT

Giotto line of round homelifts represents the elegance of curves for a luxury design and adapts perfectly to any need and any home environment.

The elegance of Giotto homelift enhances the architectural context in which it is installed and increases its value.

Ideal to be installed in a central position inside a round stairwell or freestanding, Giotto becomes the protagonist of the entire environment: a real piece of furniture. It can operate in 2 different modes: hold to run in cabin and automatic at the floors, or automatic both in cabin and at the floors.

Perfect to amaze your guests, allowing them to move between the different floors of the house in an impressive panoramic homelift or to allow access to offices, museums, public places and prestigious yachts.