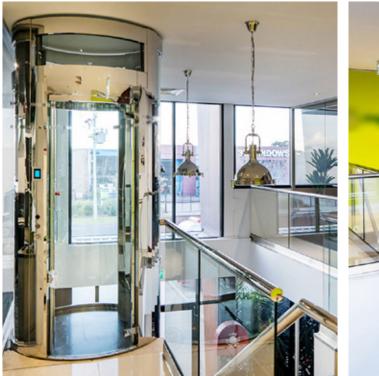

## WHY CHOOSE THE GIOTTO ROUND HOMELIFT

Giotto line of round homelifts represents the elegance of curves for a luxury design and adapts perfectly to any need and any home environment.

The elegance of Giotto homelift enhances the architectural context in which it is installed and increases its value.

Ideal to be installed in a central position inside a round stairwell or freestanding, Giotto becomes the protagonist of the entire environment: a real piece of furniture. It can operate in 2 different modes: hold to run in cabin and automatic at the floors, or automatic both in cabin and at the floors.