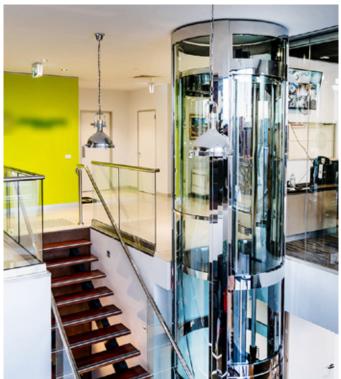

## WHY CHOOSE THE GIOTTO ROUND HOMELIFT

Giotto line of round homelifts represents the elegance of curves for a luxury design and adapts perfectly to any need and any home environment.

The elegance of Giotto homelift enhances the architectural context in which it is installed and increases its value.

Perfect to amaze your guests, allowing them to move between the different floors of the house in an impressive panoramic homelift or to allow access to offices, museums, public places and prestigious yachts.