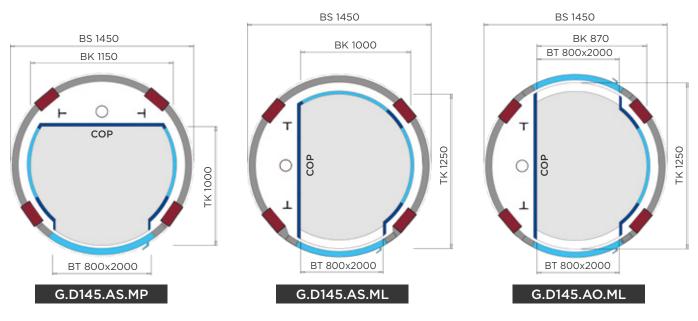

### ROUND HOMELIFTS WITH Ø 1450 mm

### ROUND HOMELIFTS WITH Ø 1670 mm

- Metal sheet cabin walls
  - Glazed cabin walls (option: metal sheet)

**For over 30 years** NOVA Elevators and the Govoni family have been committed to ensuring quality and attention to detail in over 1000 projects entrusted by our customers every year in over 30 Countries worldwide.