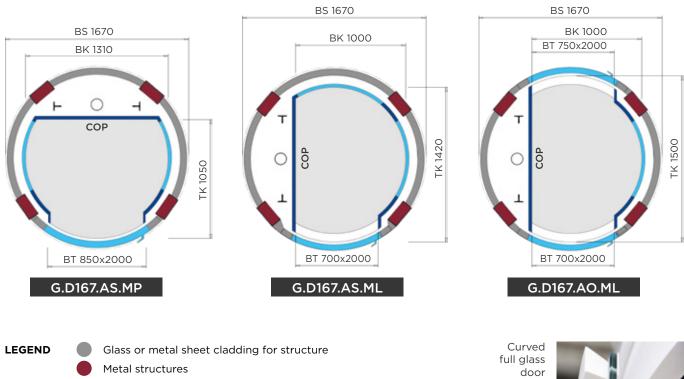

### ROUND HOMELIFTS WITH Ø 1670 mm

- Metal sheet cabin walls
  - Glazed cabin walls (option: metal sheet)

**For over 30 years** NOVA Elevators and the Govoni family have been committed to ensuring quality and attention to detail in over 1000 projects entrusted by our customers every year in over 30 Countries worldwide.