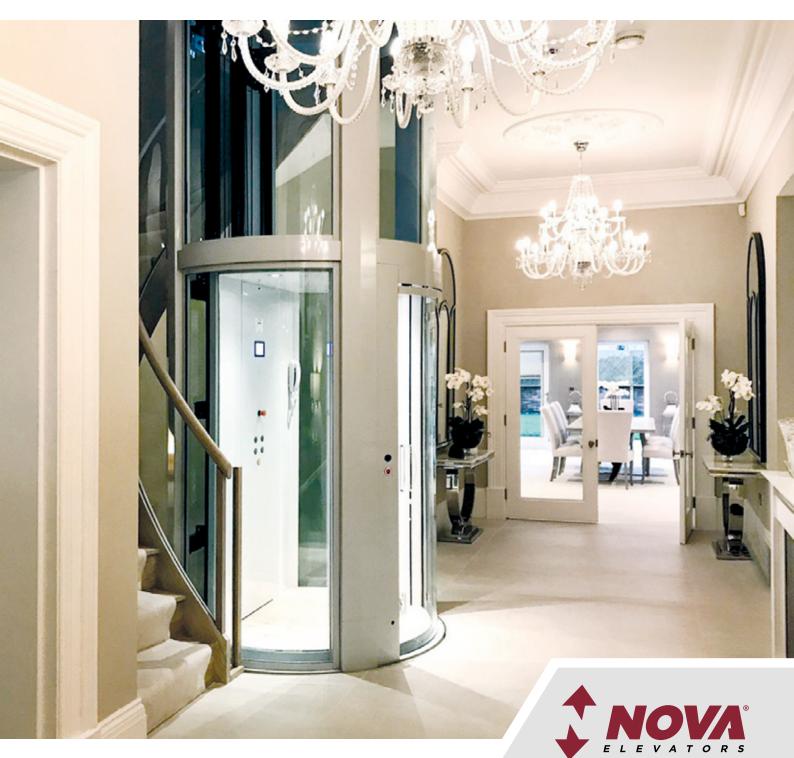

## WHY CHOOSE THE GIOTTO ROUND HOMELIFT

Giotto line of round homelifts represents the elegance of curves for a luxury design and adapts perfectly to any need and any home environment.

The elegance of Giotto homelift enhances the architectural context in which it is installed and increases its value.

Ideal to be installed in a central position inside a round stairwell or freestanding, Giotto becomes the protagonist of the entire environment: a real piece of furniture. It can operate in 2 different modes: hold to run in cabin and automatic at the floors, or automatic both in cabin and at the floors.

Perfect to amaze your guests, allowing them to move between the different floors of the house in an impressive panoramic homelift or to allow access to offices, museums, public places and prestigious yachts.