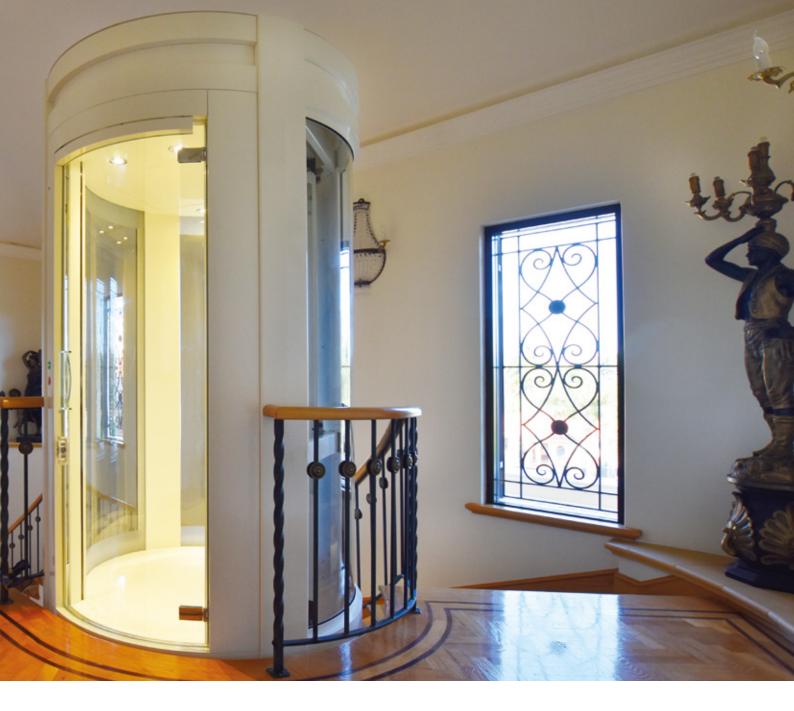

### ROUND HOMELIFTS WITH Ø 1670 mm

- Metal sheet cabin walls
  - Glazed cabin walls (option: metal sheet)

**For over 30 years** NOVA Elevators and the Govoni family have been committed to ensuring quality and attention to detail in over 1000 projects entrusted by our customers every year in over 30 Countries worldwide.