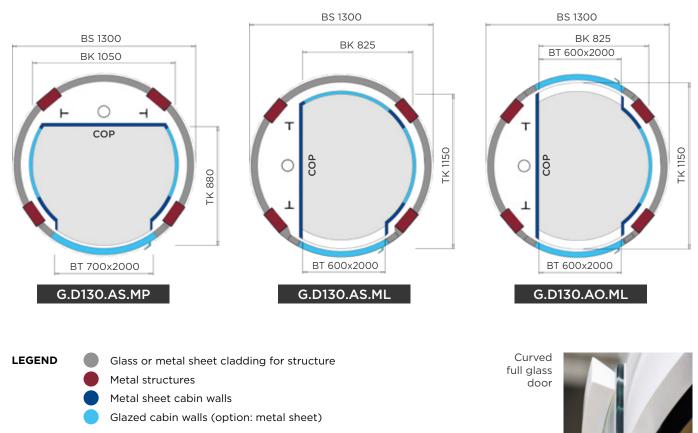

Ideal to be installed in a central position inside a round stairwell or freestanding, Giotto becomes the protagonist of the entire environment: a real piece of furniture. It can operate in 2 different modes: hold to run in cabin and automatic at the floors, or automatic both in cabin and at the floors.

Perfect to amaze your guests, allowing them to move between the different floors of the house in an impressive panoramic homelift or to allow access to offices, museums, public places and prestigious yachts.