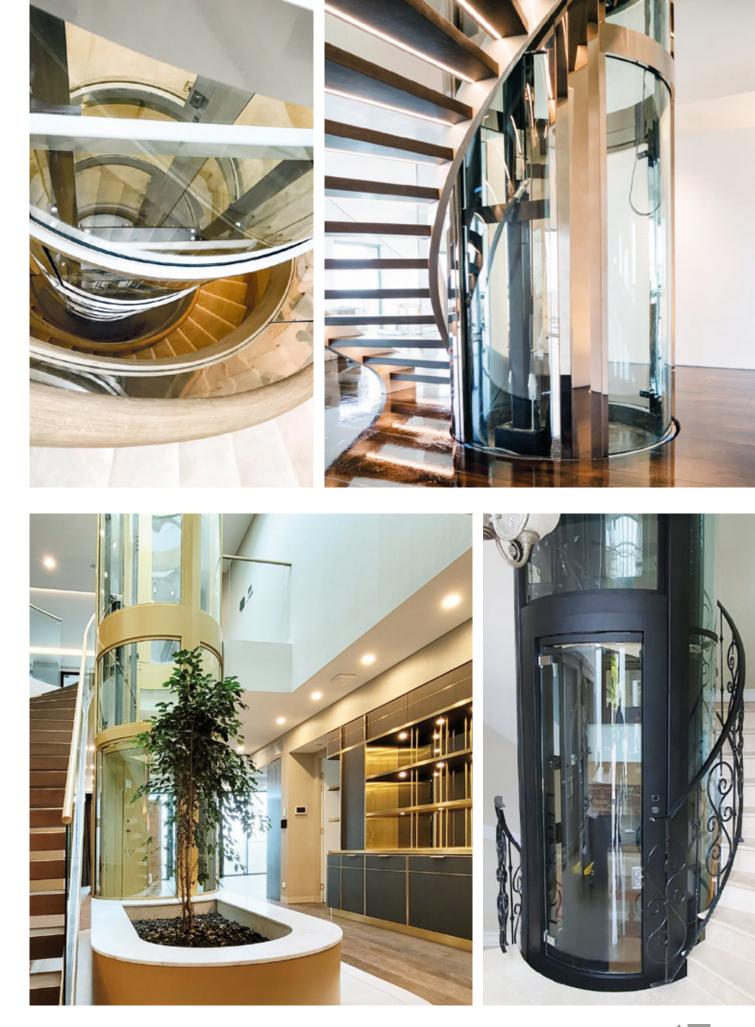

## WHY CHOOSE THE GIOTTO ROUND HOMELIFT

Giotto line of round homelifts represents the elegance of curves for a luxury design and adapts perfectly to any need and any home environment.

The elegance of Giotto homelift enhances the architectural context in which it is installed and increases its value.

Ideal to be installed in a central position inside a round stairwell or freestanding, Giotto becomes the protagonist of the entire environment: a real piece of furniture. It can operate in 2 different modes: hold to run in cabin and automatic at the floors, or automatic both in cabin and at the floors.

Perfect to amaze your guests, allowing them to move between the different floors of the house in an impressive panoramic homelift or to allow access to offices, museums, public places and prestigious yachts.